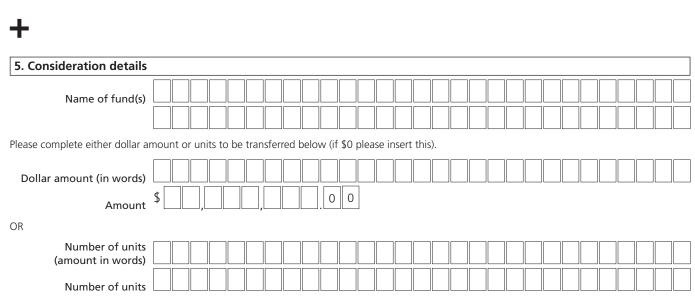

+

The number of units which aggregate the consideration at the first price determined by the manager at the redemption price for units in the Trust after the date of this transfer. If the number does not exactly equal the consideration then the number will be rounded down.